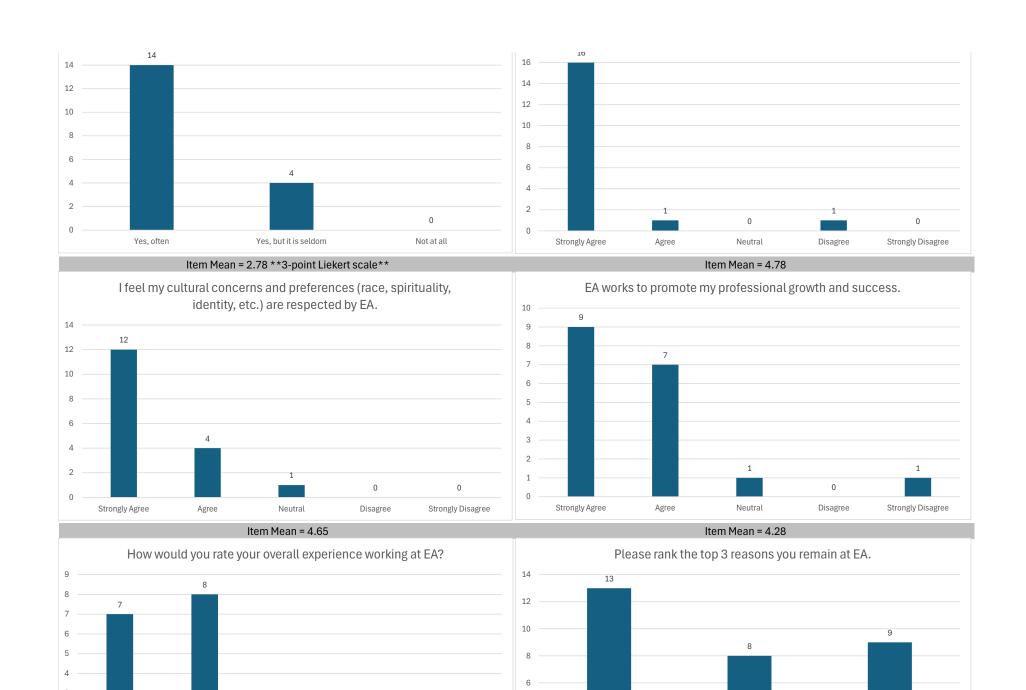

The total sampe size (n) of this survey administration was 138, up from 104 in 2023. This survey is administered bi-annually in January and July.

| ZUZ4 LUWESI ILEHI MEAH | ა.ია | רוטא איטענע you rate your communication חסוד נוופ בא טוופכנטו נפמווו: |
|------------------------|------|-----------------------------------------------------------------------|
| 2024 Highest Item Mean | 4.71 | I am satisfied with the workplace flexibility offered by EA.          |