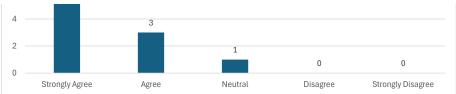

## **Employee Satisfaction Survey 2024**

This survey is comprised of 20 items, 11 of which are assessed on a 5-point Liekert scale. One item ("I have been acknowledged for my work contributions") is assessed on a 3-point Liekert scale.