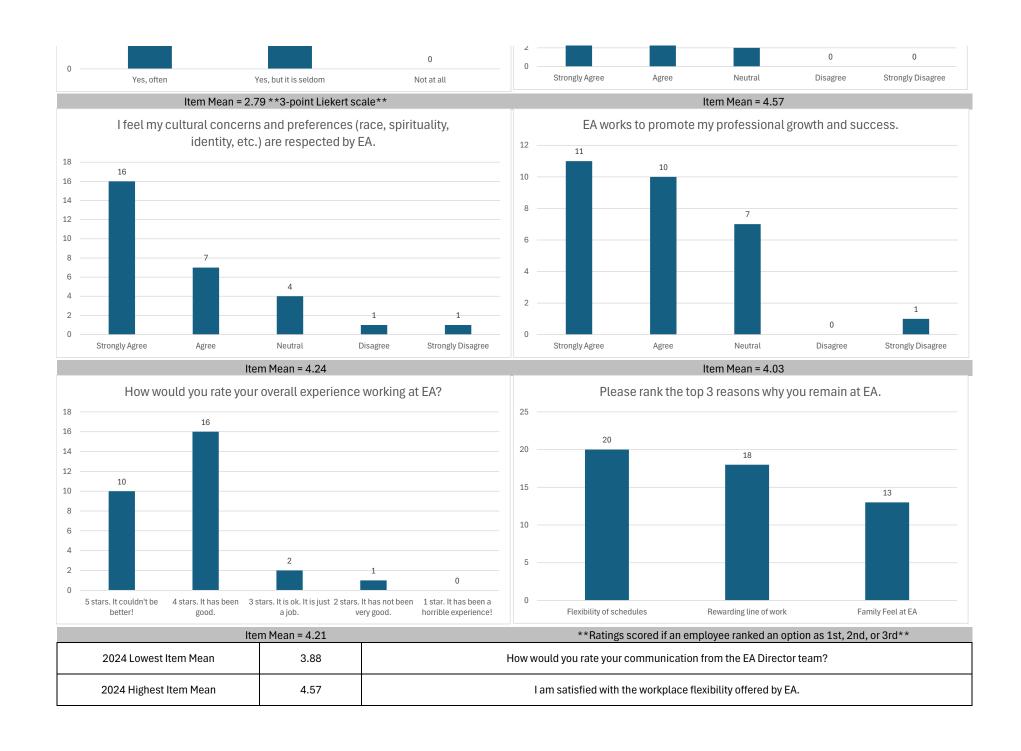

The total sampe size (n) of this survey administration was 138, up from 104 in 2023. This survey is administered bi-annually in January and July.

| ZUZ4 LUWESI ILEHI MEAH | ა.ია | רוטא איטענע you rate your communication חסוד נוופ בא טוופכנטו נפמווו: |
|------------------------|------|-----------------------------------------------------------------------|
| 2024 Highest Item Mean | 4.71 | I am satisfied with the workplace flexibility offered by EA.          |