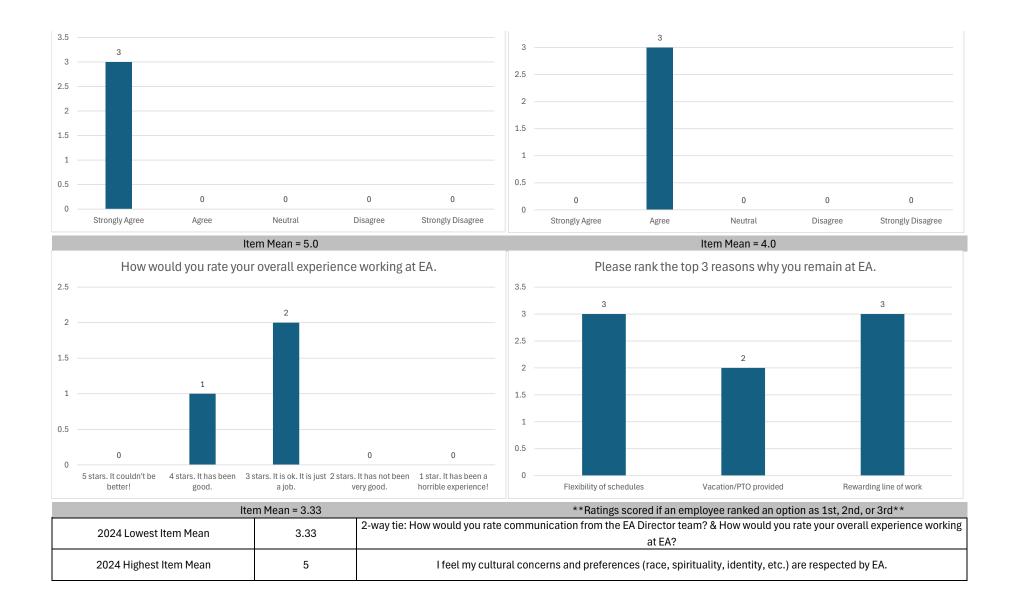

The total sampe size (n) of this survey administration was 138, up from 104 in 2023. This survey is administered bi-annually in January and July.

| ZUZ4 LUWESI ILEHI MEAH | ა.ია | רוטא איטענע you rate your communication חסוד נוופ בא טוופכנטו נפמווו: |
|------------------------|------|-----------------------------------------------------------------------|
| 2024 Highest Item Mean | 4.71 | I am satisfied with the workplace flexibility offered by EA.          |