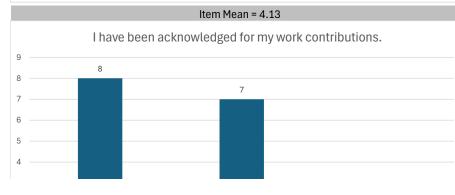

## **Employee Satisfaction Survey 2024**

This survey is comprised of 20 items, 11 of which are assessed on a 5-point Liekert scale. One item ("I have been acknowledged for my work contributions") is assessed on a 3-point Liekert scale.