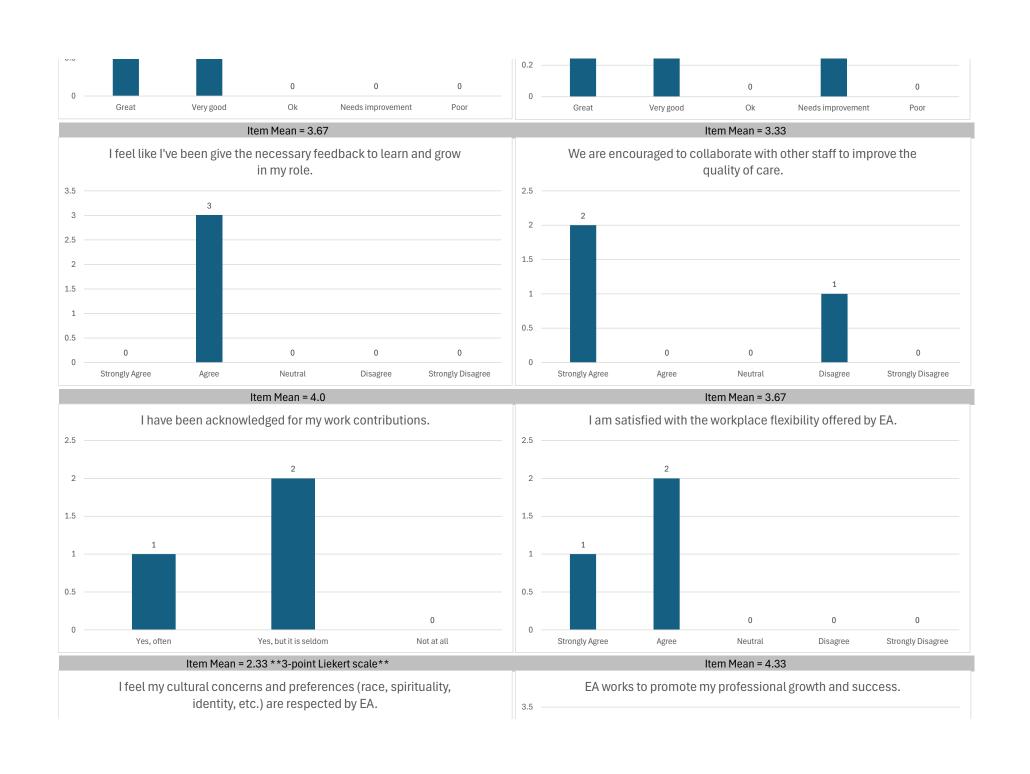

## **Employee Satisfaction Survey 2024**



This survey is comprised of 20 items, 11 of which are assessed on a 5-point Liekert scale. One item ("I have been acknowledged for my work contributions") is assessed on a 3-point Liekert scale.

The total sampe size (n) of this survey administration was 138, up from 104 in 2023. This survey is administered bi-annually in January and July.











































| ZUZ4 LUWESI ILEHI MEAH | ა.ია | רוטא איטענע you rate your communication חסוד נוופ בא טוופכנטו נפמווו: |
|------------------------|------|-----------------------------------------------------------------------|
| 2024 Highest Item Mean | 4.71 | I am satisfied with the workplace flexibility offered by EA.          |



quality of care

drowin myrola