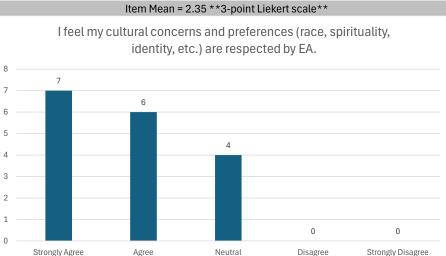

## **Employee Satisfaction Survey 2024**

This survey is comprised of 20 items, 11 of which are assessed on a 5-point Liekert scale. One item ("I have been acknowledged for my work contributions") is assessed on a 3-point Liekert scale.