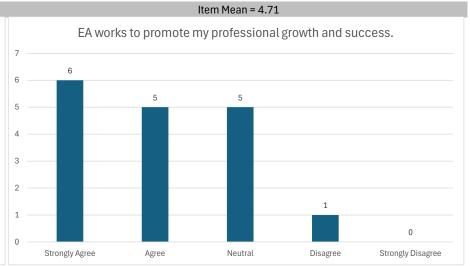

The total sampe size (n) of this survey administration was 138, up from 104 in 2023. This survey is administered bi-annually in January and July.

| ZUZ4 LUWESI ILEHI MEAH | ა.ია | רוטא איטענע you rate your communication חסוד נוופ בא טוופכנטו נפמווו: |
|------------------------|------|-----------------------------------------------------------------------|
| 2024 Highest Item Mean | 4.71 | I am satisfied with the workplace flexibility offered by EA.          |