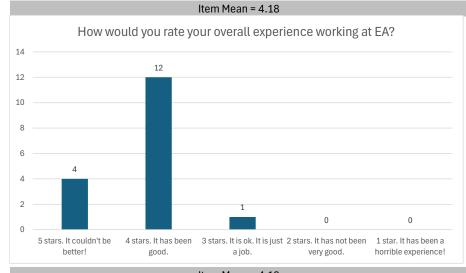

The total sampe size (n) of this survey administration was 138, up from 104 in 2023. This survey is administered bi-annually in January and July.

| ZUZ4 LUWESI ILEHI MEAH | ა.ია | רוטא איטענע you rate your communication חסוד נוופ בא טוופכנטו נפמווו: |
|------------------------|------|-----------------------------------------------------------------------|
| 2024 Highest Item Mean | 4.71 | I am satisfied with the workplace flexibility offered by EA.          |