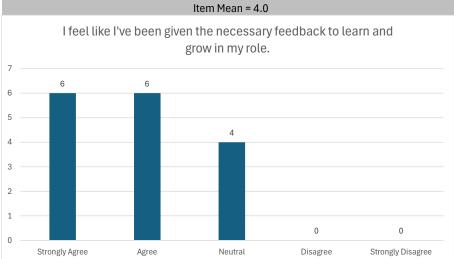

## **Employee Satisfaction Survey 2024**



This survey is comprised of 20 items, 11 of which are assessed on a 5-point Liekert scale. One item ("I have been acknowledged for my work contributions") is assessed on a 3-point Liekert scale.

The total sampe size (n) of this survey administration was 138, up from 104 in 2023. This survey is administered bi-annually in January and July.











































| ZUZ4 LUWESI ILEHI MEAH | ა.ია | רוטא איטענע you rate your communication חסוד נוופ בא טוופכנטו נפמווו: |
|------------------------|------|-----------------------------------------------------------------------|
| 2024 Highest Item Mean | 4.71 | I am satisfied with the workplace flexibility offered by EA.          |



quality of care

drowin myrola