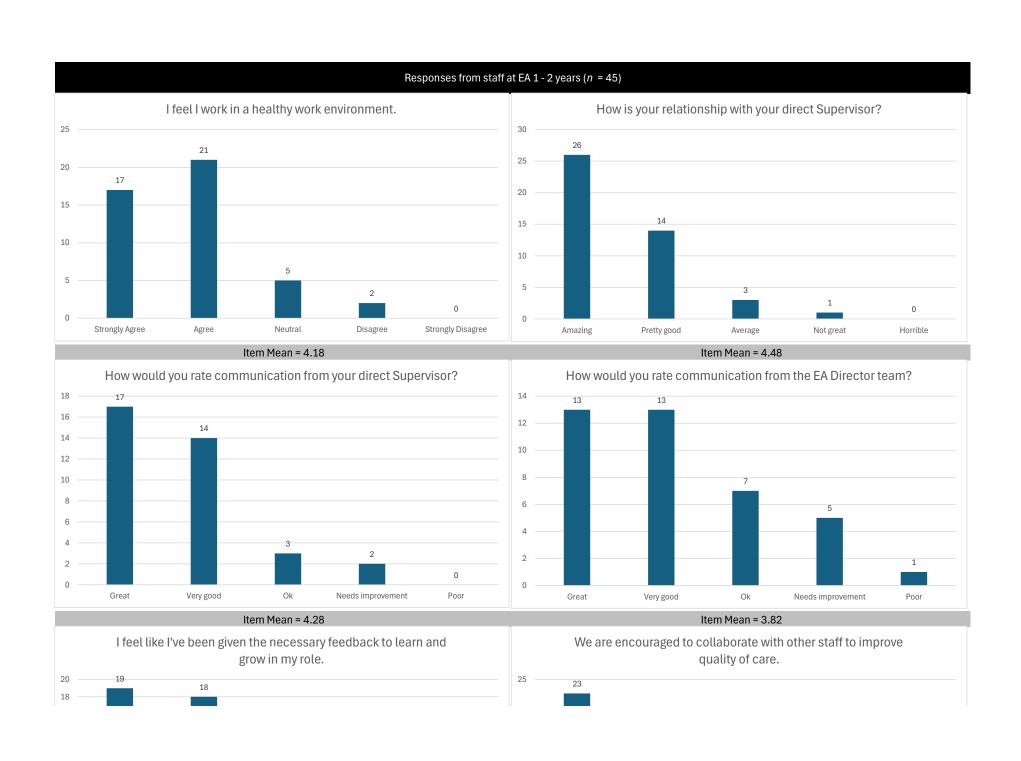

The total sampe size (n) of this survey administration was 138, up from 104 in 2023. This survey is administered bi-annually in January and July.

| ZUZ4 LUWESI ILEHI MEAH | ა.ია | רוטא איטענע you rate your communication חסוד נוופ בא טוופכנטו נפמווו: |
|------------------------|------|-----------------------------------------------------------------------|
| 2024 Highest Item Mean | 4.71 | I am satisfied with the workplace flexibility offered by EA.          |