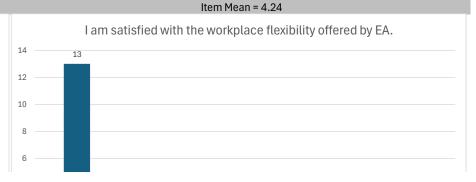

The total sampe size (n) of this survey administration was 138, up from 104 in 2023. This survey is administered bi-annually in January and July.

| ZUZ4 LUWESI ILEHI MEAH | ა.ია | רוטא איטענע you rate your communication חסוד נוופ בא טוופכנטו נפמווו: |
|------------------------|------|-----------------------------------------------------------------------|
| 2024 Highest Item Mean | 4.71 | I am satisfied with the workplace flexibility offered by EA.          |