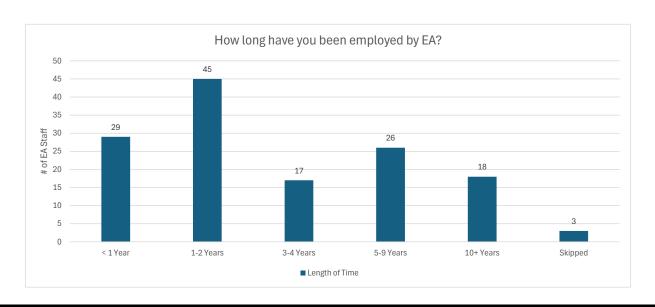

## **Employee Satisfaction Survey 2024**



This survey is comprised of 20 items, 11 of which are assessed on a 5-point Liekert scale. One item ("I have been acknowledged for my work contributions") is assessed on a 3-point Liekert scale.

The total sampe size (n) of this survey administration was 138, up from 104 in 2023. This survey is administered bi-annually in January and July.











































| ZUZ4 LUWESI ILEHI MEAH | ა.ია | רוטא איטענע you rate your communication חסוד נוופ בא טוופכנטו נפמווו: |
|------------------------|------|-----------------------------------------------------------------------|
| 2024 Highest Item Mean | 4.71 | I am satisfied with the workplace flexibility offered by EA.          |



quality of care

drowin myrola