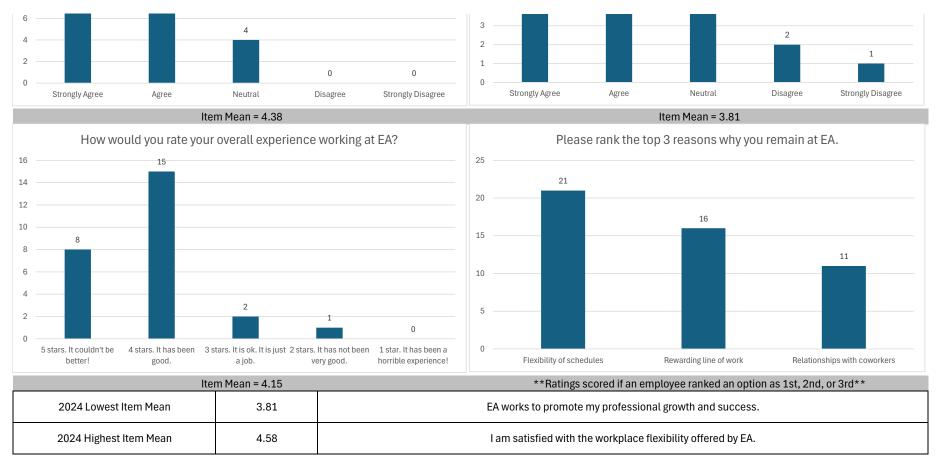

The total sampe size (n) of this survey administration was 138, up from 104 in 2023. This survey is administered bi-annually in January and July.

| ZUZ4 LUWESI ILEHI MEAH | ა.ია | רוטא איטענע you rate your communication חסוד נוופ בא טוופכנטו נפמווו: |
|------------------------|------|-----------------------------------------------------------------------|
| 2024 Highest Item Mean | 4.71 | I am satisfied with the workplace flexibility offered by EA.          |