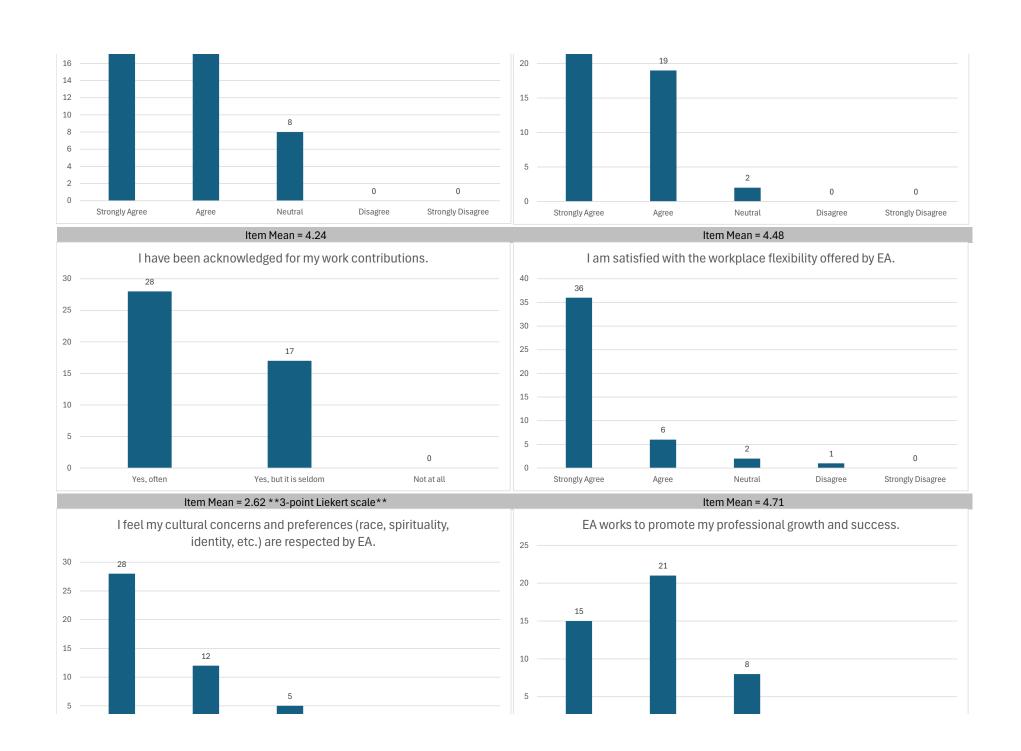

The total sampe size (n) of this survey administration was 138, up from 104 in 2023. This survey is administered bi-annually in January and July.

| ZUZ4 LUWESI ILEHI MEAH | ა.ია | רוטא איטענע you rate your communication חסוד נוופ בא טוופכנטו נפמווו: |
|------------------------|------|-----------------------------------------------------------------------|
| 2024 Highest Item Mean | 4.71 | I am satisfied with the workplace flexibility offered by EA.          |