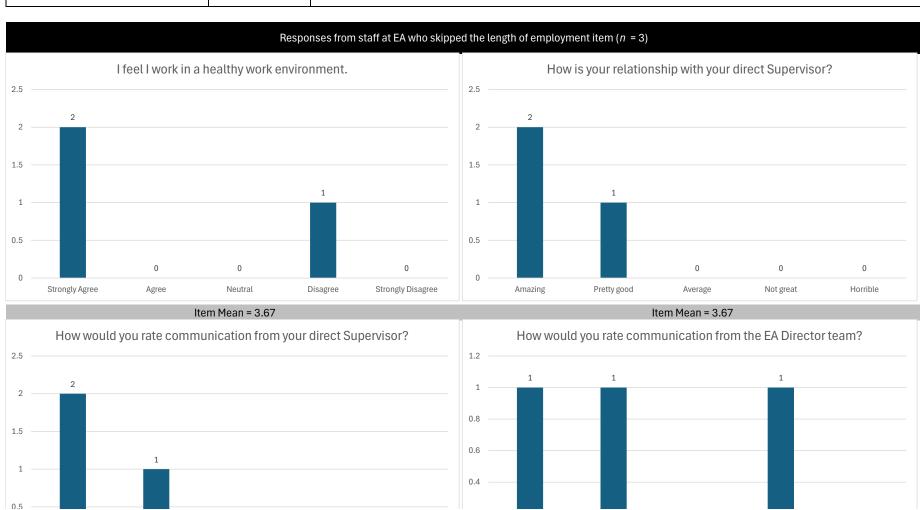

## **Employee Satisfaction Survey 2024**

This survey is comprised of 20 items, 11 of which are assessed on a 5-point Liekert scale. One item ("I have been acknowledged for my work contributions") is assessed on a 3-point Liekert scale.

The total sampe size (n) of this survey administration was 138, up from 104 in 2023. This survey is administered bi-annually in January and July.

| ZUZ4 LUWESI ILEHI MEAH | ა.ია | רוטא איטענע you rate your communication חסוד נוופ בא טוופכנטו נפמווו: |
|------------------------|------|-----------------------------------------------------------------------|
| 2024 Highest Item Mean | 4.71 | I am satisfied with the workplace flexibility offered by EA.          |