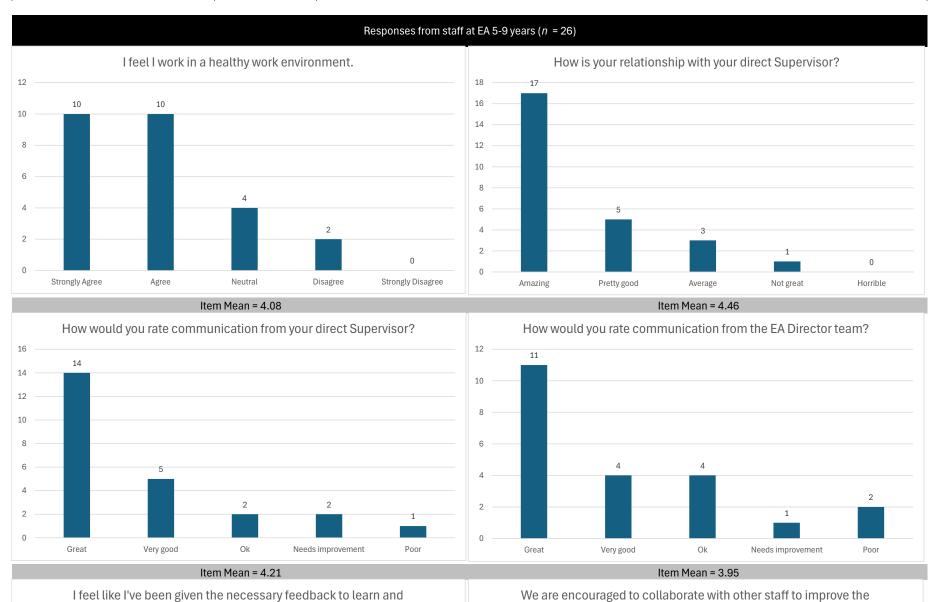

## **Employee Satisfaction Survey 2024**



This survey is comprised of 20 items, 11 of which are assessed on a 5-point Liekert scale. One item ("I have been acknowledged for my work contributions") is assessed on a 3-point Liekert scale.

The total sampe size (n) of this survey administration was 138, up from 104 in 2023. This survey is administered bi-annually in January and July.











































| ZUZ4 LUWESI ILEHI MEAH | ა.ია | רוטא איטענע you rate your communication חסוד נוופ בא טוופכנטו נפמווו: |
|------------------------|------|-----------------------------------------------------------------------|
| 2024 Highest Item Mean | 4.71 | I am satisfied with the workplace flexibility offered by EA.          |



quality of care

drowin myrola