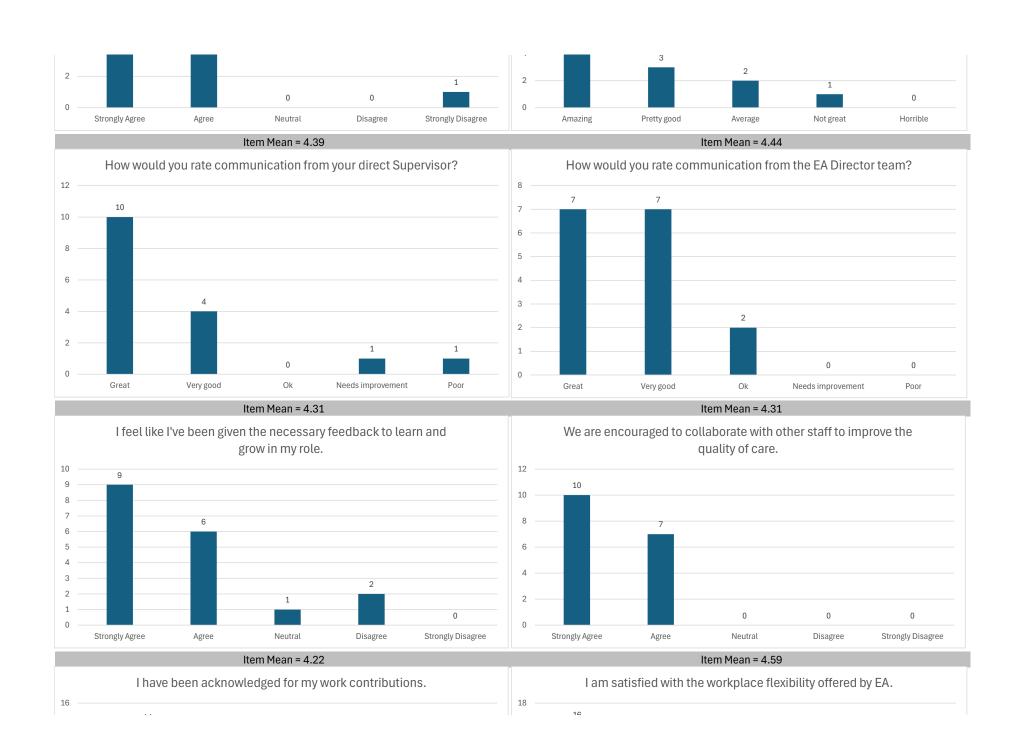

## **Employee Satisfaction Survey 2024**



This survey is comprised of 20 items, 11 of which are assessed on a 5-point Liekert scale. One item ("I have been acknowledged for my work contributions") is assessed on a 3-point Liekert scale.

The total sampe size (n) of this survey administration was 138, up from 104 in 2023. This survey is administered bi-annually in January and July.











































| ZUZ4 LUWESI ILEHI MEAH | ა.ია | רוטא איטענע you rate your communication חסוד נוופ בא טוופכנטו נפמווו: |
|------------------------|------|-----------------------------------------------------------------------|
| 2024 Highest Item Mean | 4.71 | I am satisfied with the workplace flexibility offered by EA.          |



quality of care

drowin myrola