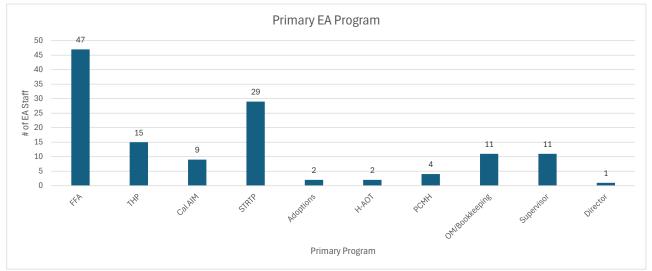

## **Employee Satisfaction Survey 2024**



This survey is comprised of 20 items, 11 of which are assessed on a 5-point Liekert scale. One item ("I have been acknowledged for my work contributions") is assessed on a 3-point Liekert scale.

The total sampe size (n) of this survey administration was 138, up from 104 in 2023. This survey is administered bi-annually in January and July.











































| ZUZ4 LUWESI ILEHI MEAH | ა.ია | רוטא איטענע you rate your communication חסוד נוופ בא טוופכנטו נפמווו: |
|------------------------|------|-----------------------------------------------------------------------|
| 2024 Highest Item Mean | 4.71 | I am satisfied with the workplace flexibility offered by EA.          |



quality of care

drowin myrola