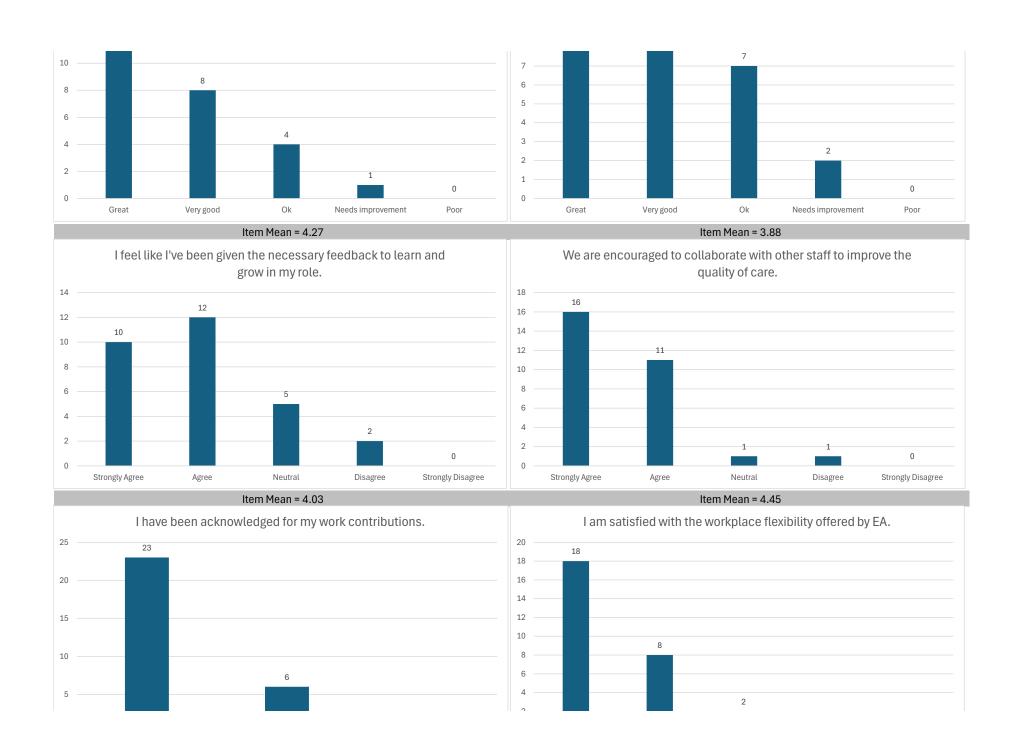

## **Employee Satisfaction Survey 2024**

This survey is comprised of 20 items, 11 of which are assessed on a 5-point Liekert scale. One item ("I have been acknowledged for my work contributions") is assessed on a 3-point Liekert scale.

The total sampe size (n) of this survey administration was 138, up from 104 in 2023. This survey is administered bi-annually in January and July.

| ZUZ4 LUWESI ILEHI MEAH | ა.ია | רוטא איטענע you rate your communication חסוד נוופ בא טוופכנטו נפמווו: |
|------------------------|------|-----------------------------------------------------------------------|
| 2024 Highest Item Mean | 4.71 | I am satisfied with the workplace flexibility offered by EA.          |