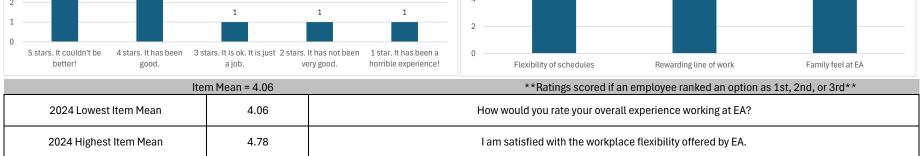

The total sampe size (n) of this survey administration was 138, up from 104 in 2023. This survey is administered bi-annually in January and July.

| ZUZ4 LUWESI ILEHI MEAH | ა.ია | רוטא איטענע you rate your communication חסוד נוופ בא טוופכנטו נפמווו: |
|------------------------|------|-----------------------------------------------------------------------|
| 2024 Highest Item Mean | 4.71 | I am satisfied with the workplace flexibility offered by EA.          |