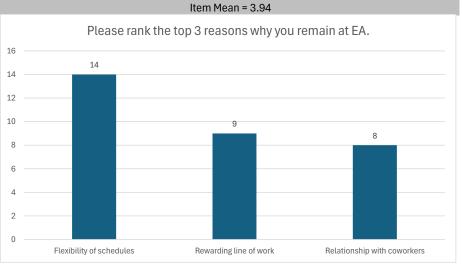

## **Employee Satisfaction Survey 2024**



This survey is comprised of 20 items, 11 of which are assessed on a 5-point Liekert scale. One item ("I have been acknowledged for my work contributions") is assessed on a 3-point Liekert scale.

The total sampe size (n) of this survey administration was 138, up from 104 in 2023. This survey is administered bi-annually in January and July.











































| ZUZ4 LUWESI ILEHI MEAH | ა.ია | רוטא איטענע you rate your communication חסוד נוופ בא טוופכנטו נפמווו: |
|------------------------|------|-----------------------------------------------------------------------|
| 2024 Highest Item Mean | 4.71 | I am satisfied with the workplace flexibility offered by EA.          |



quality of care

drowin myrola