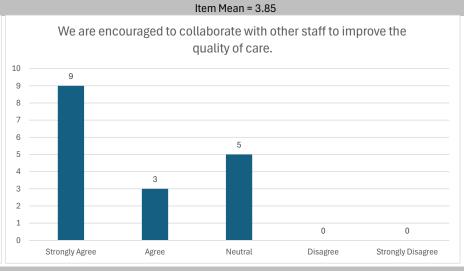

## **Employee Satisfaction Survey 2024**



This survey is comprised of 20 items, 11 of which are assessed on a 5-point Liekert scale. One item ("I have been acknowledged for my work contributions") is assessed on a 3-point Liekert scale.

The total sampe size (n) of this survey administration was 138, up from 104 in 2023. This survey is administered bi-annually in January and July.











































| ZUZ4 LUWESI ILEHI MEAH | ა.ია | רוטא איטענע you rate your communication חסוד נוופ בא טוופכנטו נפמווו: |
|------------------------|------|-----------------------------------------------------------------------|
| 2024 Highest Item Mean | 4.71 | I am satisfied with the workplace flexibility offered by EA.          |



quality of care

drowin myrola