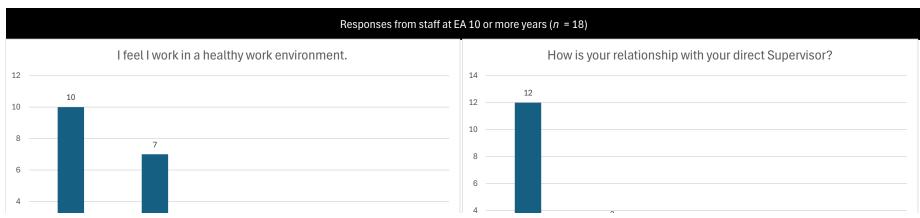

## **Employee Satisfaction Survey 2024**

This survey is comprised of 20 items, 11 of which are assessed on a 5-point Liekert scale. One item ("I have been acknowledged for my work contributions") is assessed on a 3-point Liekert scale.

The total sampe size (n) of this survey administration was 138, up from 104 in 2023. This survey is administered bi-annually in January and July.

| ZUZ4 LUWESI ILEHI MEAH | ა.ია | רוטא איטענע you rate your communication חסוד נוופ בא טוופכנטו נפמווו: |
|------------------------|------|-----------------------------------------------------------------------|
| 2024 Highest Item Mean | 4.71 | I am satisfied with the workplace flexibility offered by EA.          |