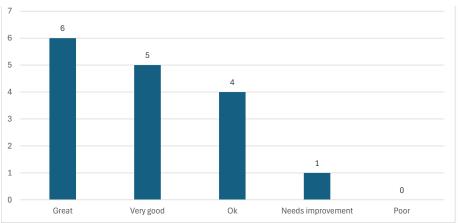

## **Employee Satisfaction Survey 2024**



This survey is comprised of 20 items, 11 of which are assessed on a 5-point Liekert scale. One item ("I have been acknowledged for my work contributions") is assessed on a 3-point Liekert scale.

The total sampe size (n) of this survey administration was 138, up from 104 in 2023. This survey is administered bi-annually in January and July.











































| ZUZ4 LUWESI ILEHI MEAH | ა.ია | רוטא איטענע you rate your communication חסוד נוופ בא טוופכנטו נפמווו: |
|------------------------|------|-----------------------------------------------------------------------|
| 2024 Highest Item Mean | 4.71 | I am satisfied with the workplace flexibility offered by EA.          |



quality of care

drowin myrola