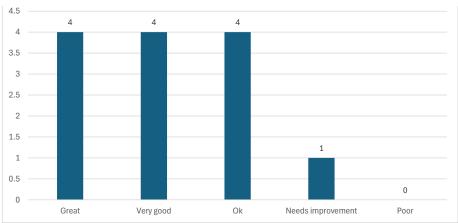

## **Employee Satisfaction Survey 2024**



This survey is comprised of 20 items, 11 of which are assessed on a 5-point Liekert scale. One item ("I have been acknowledged for my work contributions") is assessed on a 3-point Liekert scale.

The total sampe size (n) of this survey administration was 138, up from 104 in 2023. This survey is administered bi-annually in January and July.











































| ZUZ4 LUWESI ILEHI MEAH | ა.ია | רוטא איטענע you rate your communication חסוד נוופ בא טוופכנטו נפמווו: |
|------------------------|------|-----------------------------------------------------------------------|
| 2024 Highest Item Mean | 4.71 | I am satisfied with the workplace flexibility offered by EA.          |



quality of care

drowin myrola