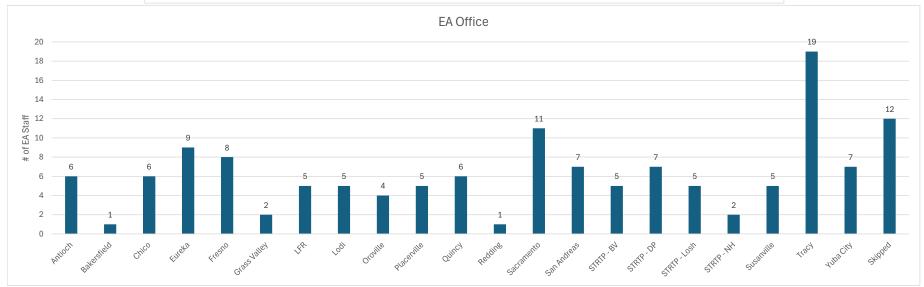

## **Employee Satisfaction Survey 2024**



This survey is comprised of 20 items, 11 of which are assessed on a 5-point Liekert scale. One item ("I have been acknowledged for my work contributions") is assessed on a 3-point Liekert scale.

The total sampe size (n) of this survey administration was 138, up from 104 in 2023. This survey is administered bi-annually in January and July.











































| ZUZ4 LUWESI ILEHI MEAH | ა.ია | רוטא איטענע you rate your communication חסוד נוופ בא טוופכנטו נפמווו: |
|------------------------|------|-----------------------------------------------------------------------|
| 2024 Highest Item Mean | 4.71 | I am satisfied with the workplace flexibility offered by EA.          |



quality of care

drowin myrola