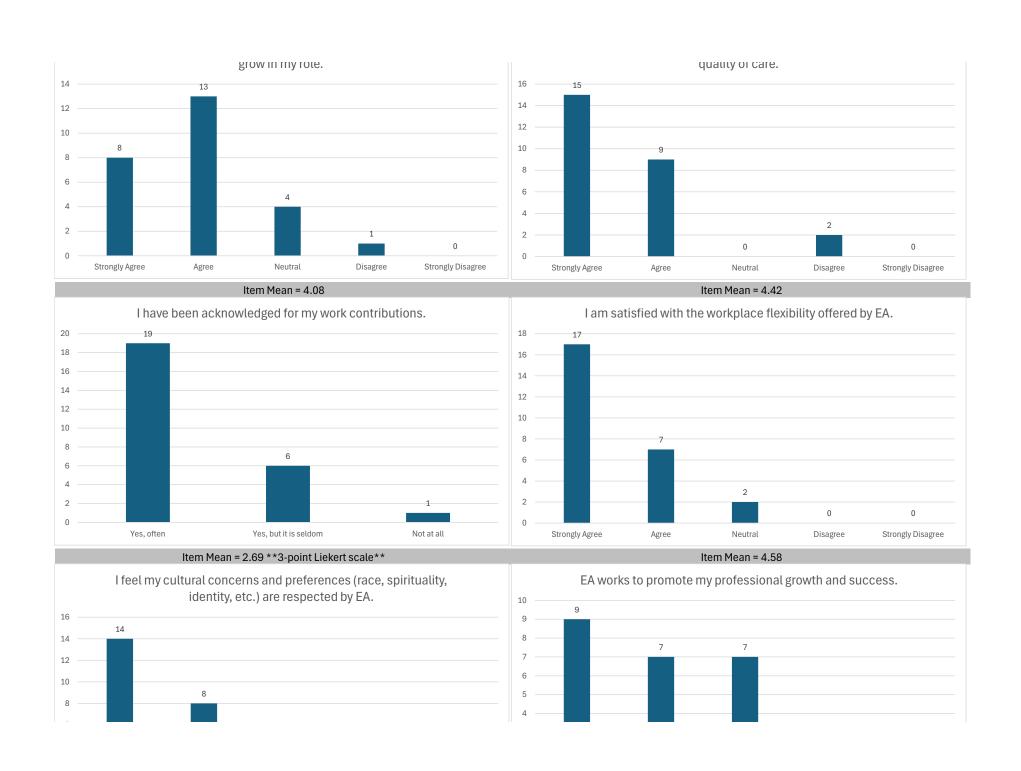

## **Employee Satisfaction Survey 2024**



This survey is comprised of 20 items, 11 of which are assessed on a 5-point Liekert scale. One item ("I have been acknowledged for my work contributions") is assessed on a 3-point Liekert scale.

The total sampe size (n) of this survey administration was 138, up from 104 in 2023. This survey is administered bi-annually in January and July.











































| ZUZ4 LUWESI ILEHI MEAH | ა.ია | רוטא איטענע you rate your communication חסוד נוופ בא טוופכנטו נפמווו: |
|------------------------|------|-----------------------------------------------------------------------|
| 2024 Highest Item Mean | 4.71 | I am satisfied with the workplace flexibility offered by EA.          |



quality of care

drowin myrola