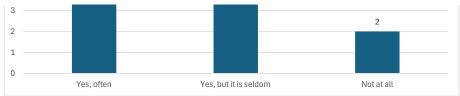

## **Employee Satisfaction Survey 2024**



This survey is comprised of 20 items, 11 of which are assessed on a 5-point Liekert scale. One item ("I have been acknowledged for my work contributions") is assessed on a 3-point Liekert scale.

The total sampe size (n) of this survey administration was 138, up from 104 in 2023. This survey is administered bi-annually in January and July.











































| ZUZ4 LUWESI ILEHI MEAH | ა.ია | רוטא איטענע you rate your communication חסוד נוופ בא טוופכנטו נפמווו: |
|------------------------|------|-----------------------------------------------------------------------|
| 2024 Highest Item Mean | 4.71 | I am satisfied with the workplace flexibility offered by EA.          |



quality of care

drowin myrola