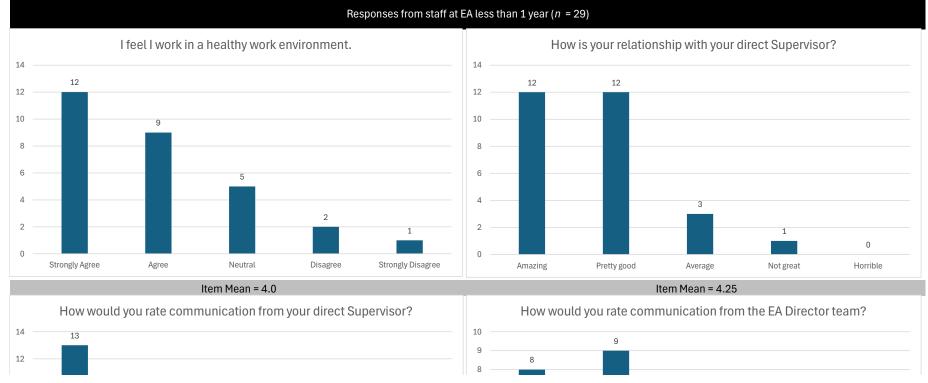

## **Employee Satisfaction Survey 2024**



This survey is comprised of 20 items, 11 of which are assessed on a 5-point Liekert scale. One item ("I have been acknowledged for my work contributions") is assessed on a 3-point Liekert scale.

The total sampe size (n) of this survey administration was 138, up from 104 in 2023. This survey is administered bi-annually in January and July.











































| ZUZ4 LUWESI ILEHI MEAH | ა.ია | רוטא איטענע you rate your communication חסוד נוופ בא טוופכנטו נפמווו: |
|------------------------|------|-----------------------------------------------------------------------|
| 2024 Highest Item Mean | 4.71 | I am satisfied with the workplace flexibility offered by EA.          |



quality of care

drowin myrola