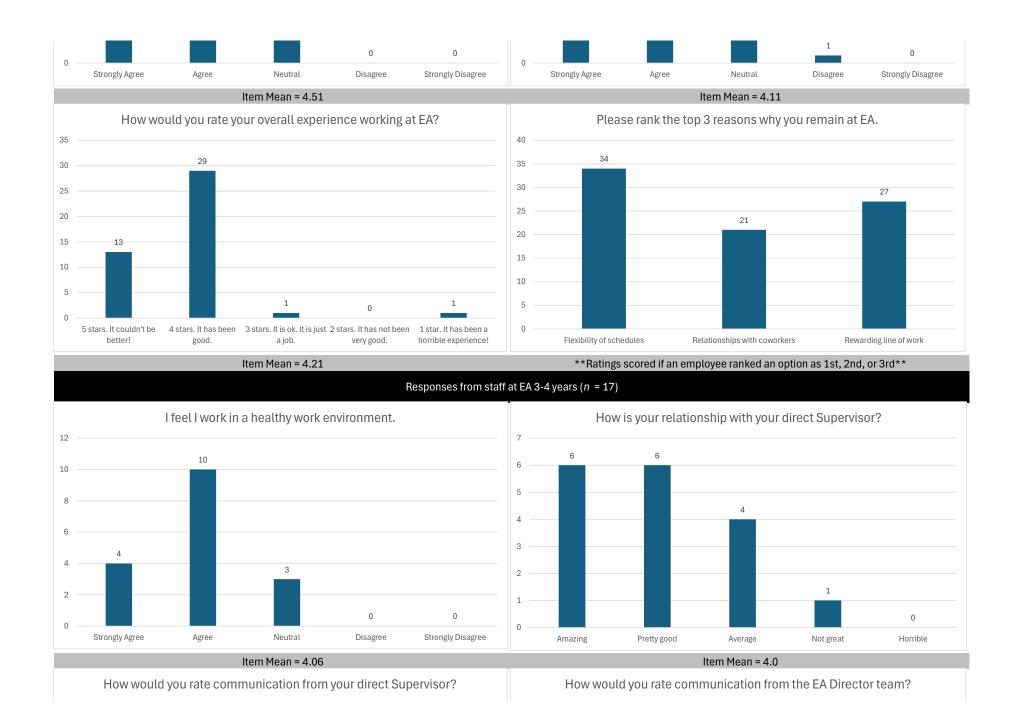

## **Employee Satisfaction Survey 2024**



This survey is comprised of 20 items, 11 of which are assessed on a 5-point Liekert scale. One item ("I have been acknowledged for my work contributions") is assessed on a 3-point Liekert scale.

The total sampe size (n) of this survey administration was 138, up from 104 in 2023. This survey is administered bi-annually in January and July.











































| ZUZ4 LUWESI ILEHI MEAH | ა.ია | רוטא איטענע you rate your communication חסוד נוופ בא טוופכנטו נפמווו: |
|------------------------|------|-----------------------------------------------------------------------|
| 2024 Highest Item Mean | 4.71 | I am satisfied with the workplace flexibility offered by EA.          |



quality of care

drowin myrola