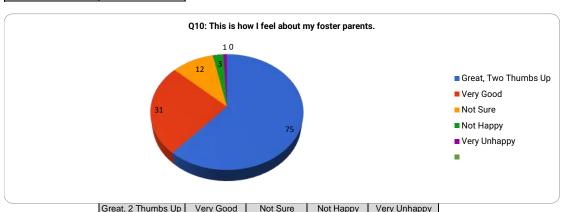

|                | Gleat, 2 mullips up | very Good | Not Sule | Νοι Παρργ | very Officappy |
|----------------|---------------------|-----------|----------|-----------|----------------|
| # of Responses | 75                  | 31        | 12       | 3         | 1              |
| Item Mean      | 4.44                |           |          |           |                |
| 2023 Mean      | 4.74                |           |          |           |                |