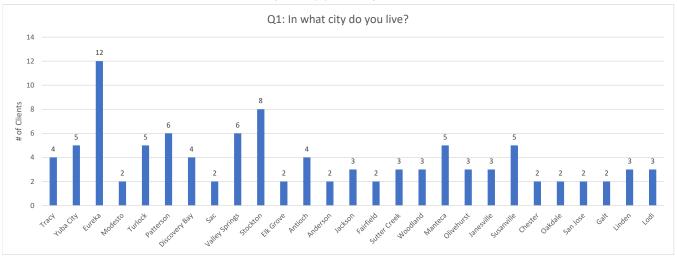

The following cities all had a sample size (n) of 1: Marysville, Rocklin, Pioneer, Pittsburgh, McKinleyville, Carmichael, Rancho Cordova, Lakeport, Escalon, Union City, Quincy, Mountain Ranch,

| •         | -    |
|-----------|------|
| Item Mean | 4.56 |
| 2023 Mean | 4.65 |