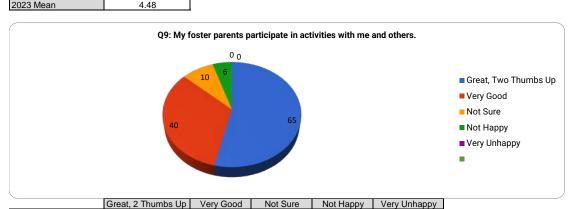

|                | Croat, 2 mambe op | voly Cood | 1401 | Hot Happy | vory officiappy |
|----------------|-------------------|-----------|------|-----------|-----------------|
| # of Responses | 65                | 40        | 10   | 6         | 0               |
|                |                   |           |      |           |                 |
| Item Mean      | 4.36              |           |      |           |                 |
| 2023 Mean      | 4.48              |           |      |           |                 |