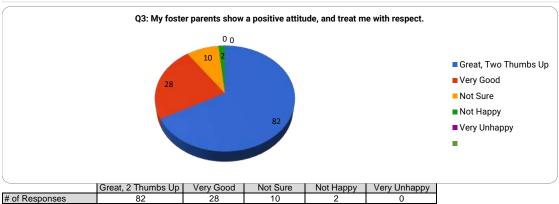

| # of Responses | 82   | 28 | 7 | 1 | 2 |
|----------------|------|----|---|---|---|
| Item Mean      | 4.56 | Ī  |   |   |   |
| 2023 Mean      | 4.91 | İ  |   |   |   |

| Item Mean | 4.45 |
|-----------|------|
| 2023 Mean | 4.87 |