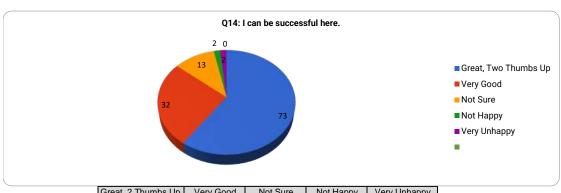

|                | Great, 2 Thumbs Up | Very Good | Not Sure | Not Happy | Very Unhappy |
|----------------|--------------------|-----------|----------|-----------|--------------|
| # of Responses | 73                 | 32        | 13       | 2         | 2            |
|                |                    |           |          |           |              |

| Item Mean | 4.41 |
|-----------|------|
| 2023 Mean | 4.7  |