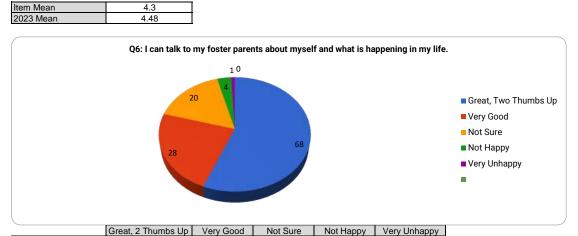

|                | Olout, E mambe op |    |    | 1101110ppj | vory ormappy |
|----------------|-------------------|----|----|------------|--------------|
| # of Responses | 68                | 28 | 20 | 4          | 1            |
| Item Mean      | 4.31              |    |    |            |              |