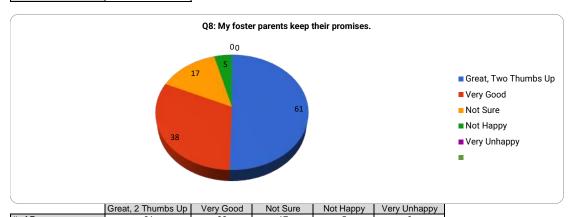

|                | Croat, 2 mambe op | voly Cood | 1401 | Hot Happy | vory officiappy |
|----------------|-------------------|-----------|------|-----------|-----------------|
| # of Responses | 65                | 40        | 10   | 6         | 0               |
|                |                   |           |      |           |                 |
| Item Mean      | 4.36              |           |      |           |                 |
| 2023 Mean      | 4.48              |           |      |           |                 |