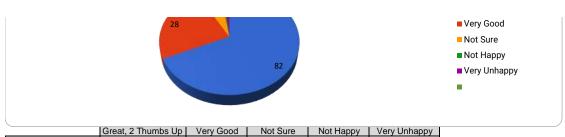

| # of Responses | 82   | 28 | 7 | 1 | 2 |
|----------------|------|----|---|---|---|
| Item Mean      | 4.56 | Ī  |   |   |   |
| 2023 Mean      | 4.91 | İ  |   |   |   |

| Item Mean | 4.45 |
|-----------|------|
| 2023 Mean | 4.87 |