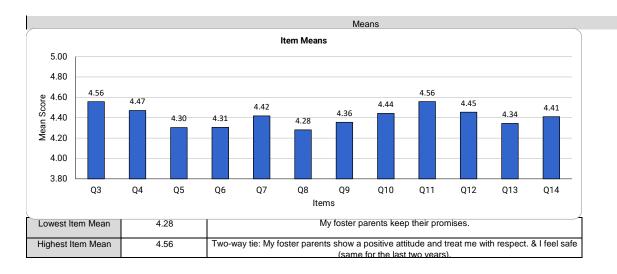

1 | İ  |   |   |   |



| Item Mean | 4.45 |
|-----------|------|
| 2023 Mean | 4.87 |



| # of Responses | 64   | 40 | 15 | 2 | 1 |  |
|----------------|------|----|----|---|---|--|
|                |      |    |    |   |   |  |
| Item Mean      | 4.34 |    |    |   |   |  |
| 2023 Mean      | 4.52 | İ  |    |   |   |  |
|                |      | 1  |    |   |   |  |



|                | Great, 2 Thumbs Up | Very Good | Not Sure | Not Happy | Very Unhappy |
|----------------|--------------------|-----------|----------|-----------|--------------|
| # of Responses | 73                 | 32        | 13       | 2         | 2            |
|                |                    |           |          |           |              |

| Item Mean | 4.41 |
|-----------|------|
| 2023 Mean | 4.7  |