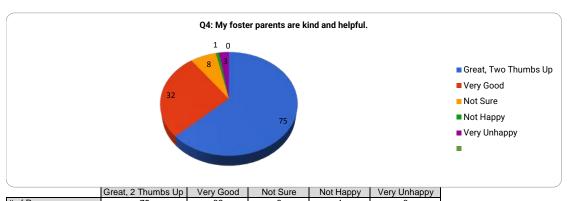

| # of Responses | /5   | 32 | 8 | 1 |
|----------------|------|----|---|---|
| •              | •    | -  |   |   |
| Item Mean      | 4.47 |    |   |   |
| 2023 Mean      | 4.7  | Ī  |   |   |

|                | Great, 2 Thumbs Up | Very Good | Not Sure | Not Happy | Very Unhappy |
|----------------|--------------------|-----------|----------|-----------|--------------|
| # of Responses | 59                 | 47        | 11       | 4         | 1            |
| Itama Mana     | 4.0                |           |          |           |              |