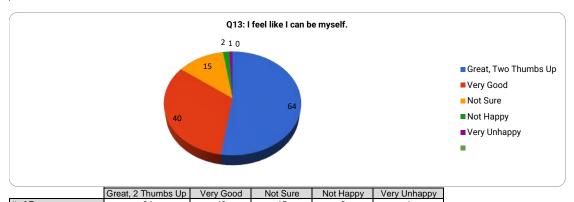

| # of Responses | 64   | 40 | 15 | 2 | 1 |  |
|----------------|------|----|----|---|---|--|
|                |      |    |    |   |   |  |
| Item Mean      | 4.34 |    |    |   |   |  |
| 2023 Mean      | 4.52 | İ  |    |   |   |  |
|                |      | 1  |    |   |   |  |