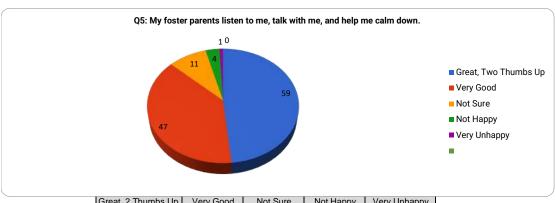

| # of Responses | /5   | 32 | 8 | 1 |
|----------------|------|----|---|---|
| •              | •    | -  |   |   |
| Item Mean      | 4.47 |    |   |   |
| 2023 Mean      | 4.7  | Ī  |   |   |

|                | Great, 2 Thumbs Up | Very Good | Not Sure | Not Happy | Very Unhappy |
|----------------|--------------------|-----------|----------|-----------|--------------|
| # of Responses | 59                 | 47        | 11       | 4         | 1            |
| Itama Mana     | 4.0                |           |          |           |              |