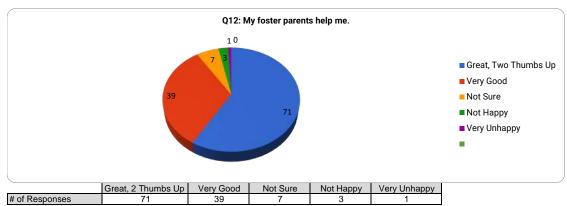

| # of Responses | 82   | 28 | 7 | 1 | 2 |
|----------------|------|----|---|---|---|
| Item Mean      | 4.56 | Ī  |   |   |   |
| 2023 Mean      | 4.91 | İ  |   |   |   |

| Item Mean | 4.45 |
|-----------|------|
| 2023 Mean | 4.87 |