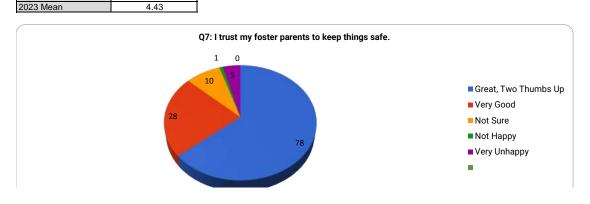

|                | Great, 2 Thumbs Up | Very Good | Not Sure | Not Happy | Very Unhappy |
|----------------|--------------------|-----------|----------|-----------|--------------|
| # of Responses | 78                 | 28        | 10       | 1         | 5            |