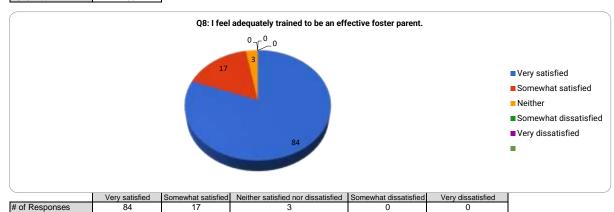

fica fior dissatisfica | Comewhat alsoatished | very dissatisfied |
|----------------|----------------|--------------------|---------------------------------------|----------------------|-------------------|
| # of Responses | 79             | 13                 | 7                                     | 2                    | 2                 |
|                |                | _                  |                                       |                      |                   |
| Item Mean      | 4.6            |                    |                                       |                      |                   |





| # of Responses | 89      | 11 |  |
|----------------|---------|----|--|
| L              | 0.00    |    |  |
| Item Mean      | 1 283 1 |    |  |



# of Responses



| Item Mean         4.78           2023 Mean         4.71          |                                                                                                            |
|------------------------------------------------------------------|------------------------------------------------------------------------------------------------------------|
| Q9: The EA emergency/after hours on-call system is effective and | d efficient?                                                                                               |
| 18 3 3 61                                                        | <ul> <li>Excellent</li> <li>Above average</li> <li>Average</li> <li>Below average</li> <li>Poor</li> </ul> |

|                | Excellent | Above average | Average | Below average | Poor |
|----