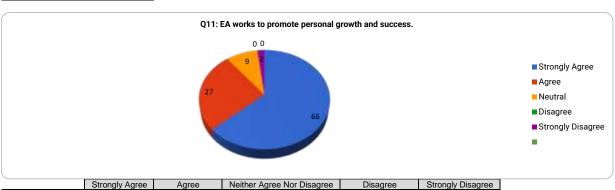

# of Responses

| Item Mean         4.78           2023 Mean         4.71          |                                                                                                            |
|------------------------------------------------------------------|------------------------------------------------------------------------------------------------------------|
| Q9: The EA emergency/after hours on-call system is effective and | d efficient?                                                                                               |
| 18 3 3 61                                                        | <ul> <li>Excellent</li> <li>Above average</li> <li>Average</li> <li>Below average</li> <li>Poor</li> </ul> |