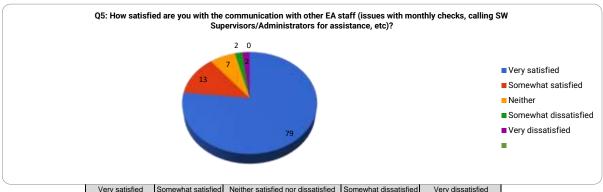

|                | very satisfied | Comewhat satisfied | rectifici satisfica fior dissatisfica | Comewhat alsoatished | very dissatisfied |
|----------------|----------------|--------------------|---------------------------------------|----------------------|-------------------|
| # of Responses | 79             | 13                 | 7                                     | 2                    | 2                 |
|                |                | _                  |                                       |                      |                   |
| Item Mean      | 4.6            |                    |                                       |                      |                   |