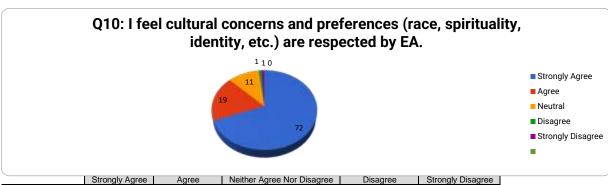

| # of Responses | 72   | 19         | 11 | 1 | 1 |
|----------------|------|------------|----|---|---|
| Itam Maan      | 4.54 |            |    |   |   |
| Item Mean      | 4.54 |            |    |   |   |
| 2023 Mean      | 4.47 |            |    |   |   |
|                |      | <u>-</u> ' |    |   |   |
|                |      |            |    |   |   |