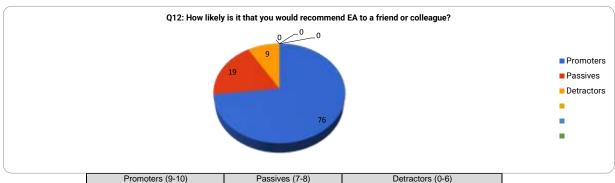

| Item Mean | 4.49 |  |
|-----------|------|--|
| 2023 Mean | 4 34 |  |

|                | Promoters (9-10) | Passives (7-8) | Detractors (0-6) |
|----------------|------------------|----------------|------------------|
| 2024 Responses | 76               | 19             | 9                |
| 2023 Responses | 44               | 7              | 8                |