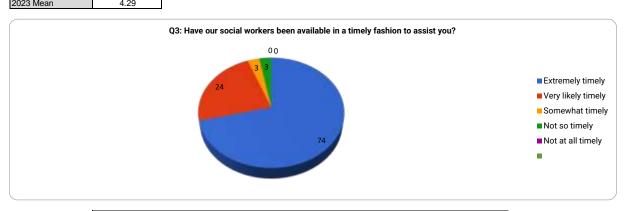

| Item Mean | 4.46 |
|-----------|------|
| 2022 Maan | 4.20 |

|                | Extremely timely | Very likely timely | Somewhat timely | Not so timely | Not at all timely |
|----------------|------------------|--------------------|-----------------|---------------|-------------------|
| # of Responses | 74               | 24                 | 3               | 3             | 0                 |
| 14             | 4.00             |                    |                 |               |                   |
| Item Mean      | 4.63             |                    |                 |               |                   |
| 2023 Mean      | 4.58             |                    |                 |               |                   |