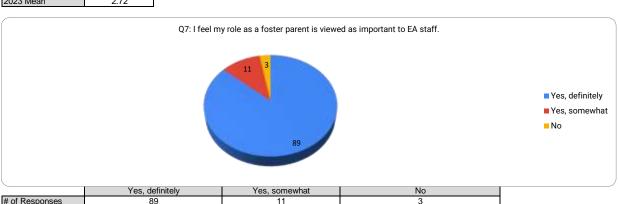

|                    |                 |               |                   |







|                | very satisfied | Comewhat satisfied | rectifici satisfica fior dissatisfica | Comewhat alsoatished | very dissatisfied |
|----------------|----------------|--------------------|---------------------------------------|----------------------|-------------------|
| # of Responses | 79             | 13                 | 7                                     | 2                    | 2                 |
|                |                | _                  |                                       |                      |                   |
| Item Mean      | 4.6            |                    |                                       |                      |                   |





| # of Responses | 89      | 11 |  |
|----------------|---------|----|--|
| L              | 0.00    |    |  |
| Item Mean      | 1 283 1 |    |  |



# of Responses



| Item Mean         4.78           2023 Mean         4.71          |                                                                                                            |
|------------------------------------------------------------------|------------------------------------------------------------------------------------------------------------|
| Q9: The EA emergency/after hours on-call system is effective and | d efficient?                                                                                               |
| 18 3 3 61                                                        | <ul> <li>Excellent</li> <l