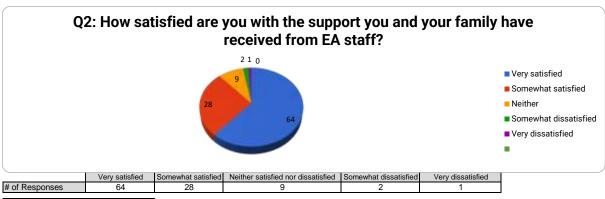

|                | very satisfied | Comewhat satisfied | rectifici satisfica fior dissatisfica | Comewhat alsoatished | very dissatisfied |
|----------------|----------------|--------------------|---------------------------------------|----------------------|-------------------|
| # of Responses | 79             | 13                 | 7                                     | 2                    | 2                 |
|                |                | _                  |                                       |                      |                   |
| Item Mean      | 4.6            |                    |                                       |                      |                   |