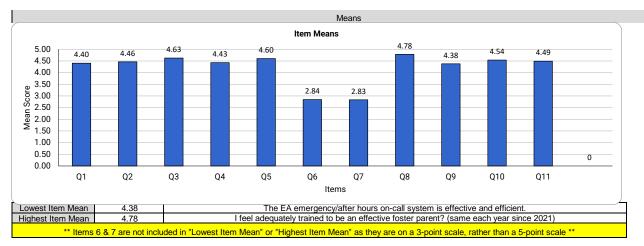

3      |               |         |               |      |



| # of Responses | 72   | 19         | 11 | 1 | 1 |
|----------------|------|------------|----|---|---|
| Itam Maan      | 4.54 |            |    |   |   |
| Item Mean      | 4.54 |            |    |   |   |
| 2023 Mean      | 4.47 |            |    |   |   |
|                |      | <u>-</u> ' |    |   |   |
|                |      |            |    |   |   |



| Item Mean | 4.49 |  |
|-----------|------|--|
| 2023 Mean | 4 34 |  |



|                | Promoters (9-10) | Passives (7-8) | Detractors (0-6) |
|----------------|------------------|----------------|------------------|
| 2024 Responses | 76               | 19             | 9                |
| 2023 Responses | 44               | 7              | 8                |