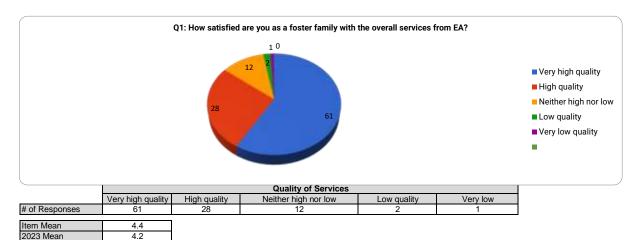

## **Foster Family Satisfaction Survey 2024**

This survey was administered via a link provided to EA FFA parents. The satisfaction survey consists of fourteen items, nine of which are based on a 5-point Liekert scale. Liekert-scaled responses ranged from a high of five points to a low of one point (e.g., "Extremely satisfied" to "Not at all satisfied"). Two items were scored on a 3-point scale (e.g., "Yes, definitely" to "No"). Item 12 (Q12) is measured on a 0 - 10 rating system, which then defines answers into categories. These categories are as follows: Detractors (scores of 0-6), Passives (scores of 7-8), and Promoters (scores of 9-10). This survey ended with a sample size (n) of 104, up from 59 in 2023.