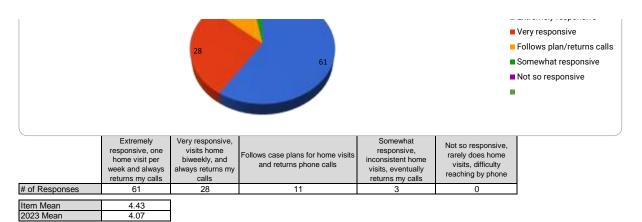

| # of Responses | 72   | 19         | 11 | 1 | 1 |
|----------------|------|------------|----|---|---|
| Itam Maan      | 4.54 |            |    |   |   |
| Item Mean      | 4.54 |            |    |   |   |
| 2023 Mean      | 4.47 |            |    |   |   |
|                |      | <u>-</u> ' |    |   |   |
|                |      |            |    |   |   |