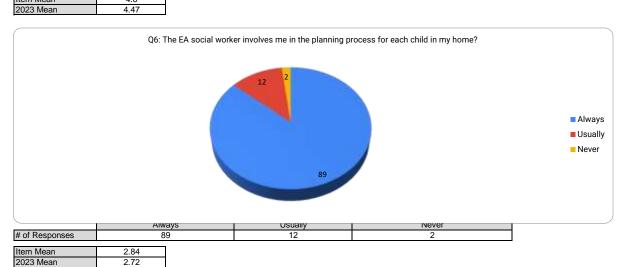

| # of Responses | 89      | 11 |  |
|----------------|---------|----|--|
| L              | 0.00    |    |  |
| Item Mean      | 1 283 1 |    |  |