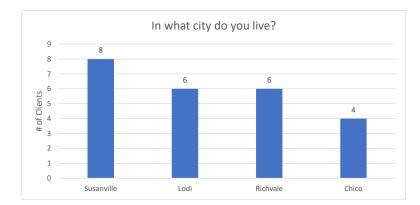

## **STRTP Client Satisfaction Survey 2024**

This satisfaction survey consists of fourteen items, twelve of which are based on a 5-point Liekert scale. Liekert-scaled responses ranged from "Great, Two thumbs up" to "Very Unhappy!" This survey ended with a sample size (*n*) of 24, down from 25 in 2023.











|                |                    |           |          |           |              | Not Sure       |
|----------------|--------------------|-----------|----------|-----------|--------------|----------------|
|                |                    |           |          |           |              | Not Happy      |
|                |                    |           |          |           |              | ■ Very Unhappy |
|                | Great, 2 Thumbs Up | Very Good | Not Sure | Not Happy | Very Unhappy |                |
| # of Responses | 12                 | 7         | 1        | 3         | 1            |                |
| Item Mean      | 4.08               |           |          |           |              |                |
| 2023 Mean      | 3.92               |