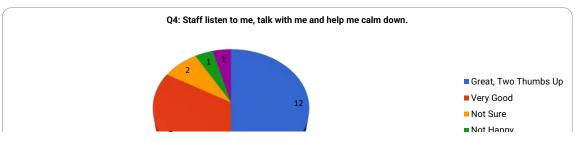

## **STRTP Client Satisfaction Survey 2024**

This satisfaction survey consists of fourteen items, twelve of which are based on a 5-point Liekert scale. Liekert-scaled responses ranged from "Great, Two thumbs up" to "Very Unhappy!" This survey ended with a sample size (*n*) of 24, down from 25 in 2023.











|                |                    |           |          |           |              | Not Sure       |
|----------------|--------------------|-----------|----------|-----------|--------------|----------------|
|                |                    |           |          |           |              | Not Happy      |
|                |                    |           |          |           |              | ■ Very Unhappy |
|                | Great, 2 Thumbs Up | Very Good | Not Sure | Not Happy | Very Unhappy |                |
| # of Responses | 12                 | 7         | 1        | 3         | 1            |                |
| Item Mean      | 4.08               |           |          |           |              |                |
| 2023 Mean      | 3.92               |