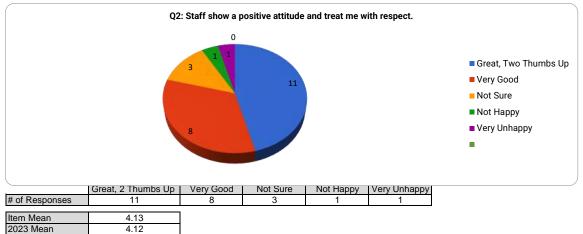

|                |                    |           |          |           |              | Not Sure       |
|----------------|--------------------|-----------|----------|-----------|--------------|----------------|
|                |                    |           |          |           |              | Not Happy      |
|                |                    |           |          |           |              | ■ Very Unhappy |
|                | Great, 2 Thumbs Up | Very Good | Not Sure | Not Happy | Very Unhappy |                |
| # of Responses | 12                 | 7         | 1        | 3         | 1            |                |
| Item Mean      | 4.08               |           |          |           |              |                |
| 2023 Mean      | 3.92               |           |          |           |              |                |