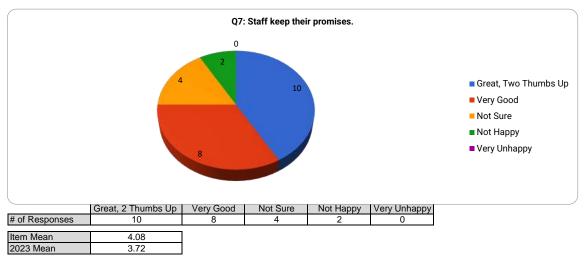

|                |                    |           |          |           |              | Not Sure       |
|----------------|--------------------|-----------|----------|-----------|--------------|----------------|
|                |                    |           |          |           |              | Not Happy      |
|                |                    |           |          |           |              | ■ Very Unhappy |
|                | Great, 2 Thumbs Up | Very Good | Not Sure | Not Happy | Very Unhappy |                |
| # of Responses | 12                 | 7         | 1        | 3         | 1            |                |
| Item Mean      | 4.08               |           |          |           |              |                |
| 2023 Mean      | 3.92               |           |          |           |              |                |