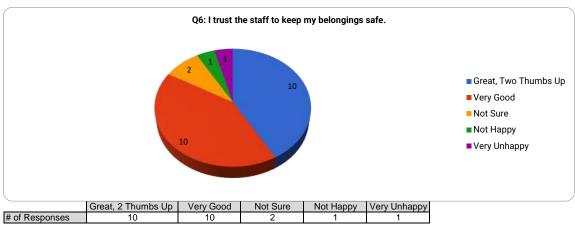

| # of Responses | 10   | 10 | 2 | 1 |
|----------------|------|----|---|---|
|                |      | 1  |   |   |
| Item Mean      | 4.13 |    |   |   |
| 2023 Mean      | 4.2  |    |   |   |
|                |      | -  |   |   |