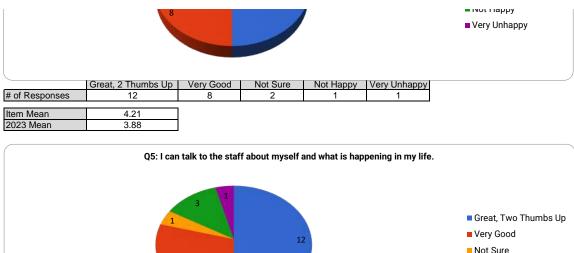

4.4

| Q9: This is how I feel about the group home. |                          |                |               |                |                                              |                                                                                                                        |  |
|----------------------------------------------|--------------------------|----------------|---------------|----------------|----------------------------------------------|------------------------------------------------------------------------------------------------------------------------|--|
|                                              | 7                        | 2              | 15            | 3              |                                              | <ul> <li>Great, Two Thumbs Up</li> <li>Very Good</li> <li>Not Sure</li> <li>Not Happy</li> <li>Very Unhappy</li> </ul> |  |
| # of Responses                               | Great, 2 Thumbs Up<br>13 | Very Good<br>7 | Not Sure<br>1 | Not Happy<br>2 | Very Unhappy<br>1                            |                                                                                                                        |  |
| Item Mean<br>2023 Mean                       | 4.21<br>3.88             |                |               |                | <u>.                                    </u> |                                                                                                                        |  |