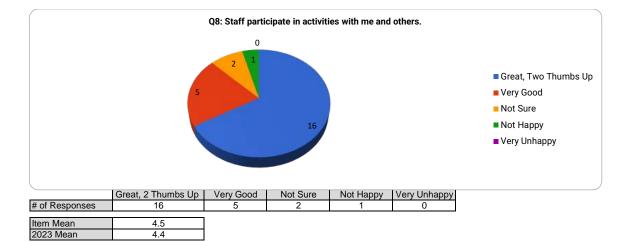

| l              |                    |           |          |           |              |
|----------------|--------------------|-----------|----------|-----------|--------------|
|                | Great, 2 Thumbs Up | Very Good | Not Sure | Not Happy | Very Unhappy |
| # of Responses | 13                 | 5         | 3        | 1         | 2            |
|                | 1.00               |           |          |           |              |
| Item Mean      | 4.08               |           |          |           |              |
| 2023 Mean      | 4.08               |           |          |           |              |
|                |                    |           |          |           |              |