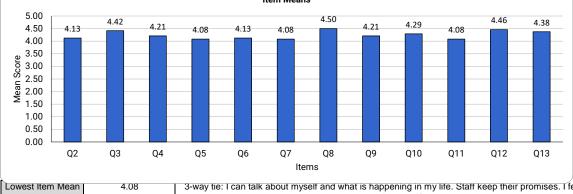

-|
|                | Great, 2 Thumbs Up | Very Good | Not Sure | Not Happy | Very Unhappy |
| # of Responses | 13                 | 5         | 3        | 1         | 2            |
|                | 1.00               |           |          |           |              |
| Item Mean      | 4.08               |           |          |           |              |
| 2023 Mean      | 4.08               |           |          |           |              |
|                |                    |           |          |           |              |



Q13: The STRTP staff help me. 0 Great, Two Thumbs Up Very Good Not Sure 15 Not Happy Very Unhappy Great, 2 Thumbs Up Very Good Not Happy Very Unhappy Not Sure # of Responses 15 5 2 2 0

 Item Mean
 4.38

 2023 Mean
 4.24

 Means

 5.00

2023 Mean

4.24