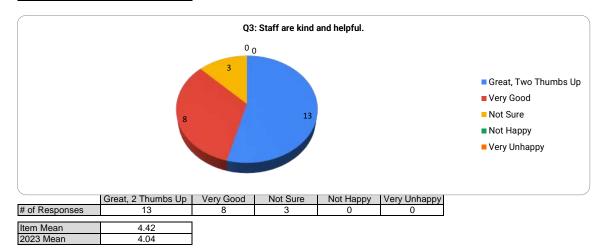

| # of Responses | 10   | 10 | 2 | 1 |
|----------------|------|----|---|---|
|                |      | 1  |   |   |
| Item Mean      | 4.13 |    |   |   |
| 2023 Mean      | 4.2  |    |   |   |
|                |      | -  |   |   |