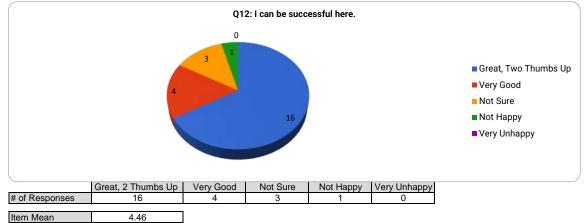

|  |





| l              |                    |           |          |           |              |
|----------------|--------------------|-----------|----------|-----------|--------------|
|                | Great, 2 Thumbs Up | Very Good | Not Sure | Not Happy | Very Unhappy |
| # of Responses | 13                 | 5         | 3        | 1         | 2            |
|                | 1.00               |           |          |           |              |
| Item Mean      | 4.08               |           |          |           |              |
| 2023 Mean      | 4.08               |           |          |           |              |
|                |                    |           |          |           |              |



Q13: The STRTP staff help me. 0 Great, Two Thumbs Up Very Good Not Sure 15 Not Happy Very Unhappy Great, 2 Thumbs Up Very Good Not Happy Very Unhappy Not Sure # of Responses 15 5 2 2 0

 Item Mean
 4.38

 2023 Mean
 4.24

 Means

 5.00

2023 Mean

4.24