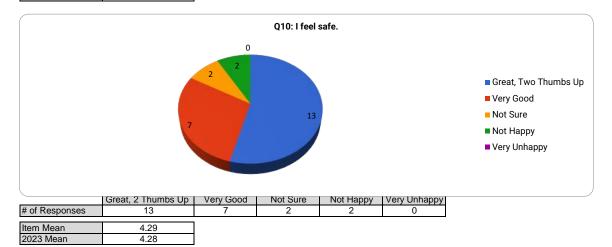

| l              |                    |           |          |           |              |
|----------------|--------------------|-----------|----------|-----------|--------------|
|                | Great, 2 Thumbs Up | Very Good | Not Sure | Not Happy | Very Unhappy |
| # of Responses | 13                 | 5         | 3        | 1         | 2            |
|                | 1.00               |           |          |           |              |
| Item Mean      | 4.08               |           |          |           |              |
| 2023 Mean      | 4.08               |           |          |           |              |
|                |                    |           |          |           |              |