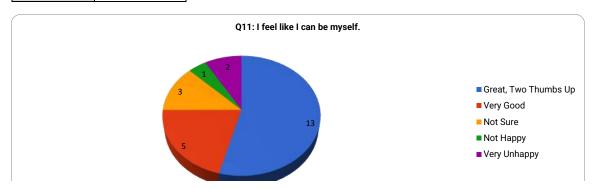

5            | 3              |                                              | <ul> <li>Great, Two Thumbs Up</li> <li>Very Good</li> <li>Not Sure</li> <li>Not Happy</li> <li>Very Unhappy</li> </ul> |  |
| # of Responses                               | Great, 2 Thumbs Up<br>13 | Very Good<br>7 | Not Sure<br>1 | Not Happy<br>2 | Very Unhappy<br>1                            |                                                                                                                        |  |
| Item Mean<br>2023 Mean                       | 4.21<br>3.88             |                |               |                | <u>.                                    </u> |                                                                                                                        |  |





| l              |                    |           |          |           |              |
|----------------|--------------------|-----------|----------|-----------|--------------|
|                | Great, 2 Thumbs Up | Very Good | Not Sure | Not Happy | Very Unhappy |
| # of Responses | 13                 | 5         | 3        | 1         | 2            |
|                | 1.00               |           |          |           |              |
| Item Mean      | 4.08               |           |          |           |              |
| 2023 Mean      | 4.08               |           |          |           |              |
|                |                    |           |          |           |              |



Q13: The STRTP staff help me. 0 Great, Two Thumbs Up Very Good Not Sure 15