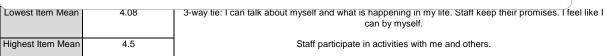

|                | Great, 2 Thumbs Up | Very Good | Not Sure | Not Happy | Very Unhappy |
| # of Responses | 13                 | 5         | 3        | 1         | 2            |
|                | 1.00               |           |          |           |              |
| Item Mean      | 4.08               |           |          |           |              |
| 2023 Mean      | 4.08               |           |          |           |              |
|                |                    |           |          |           |              |



Q13: The STRTP staff help me. 0 Great, Two Thumbs Up Very Good Not Sure 15 Not Happy Very Unhappy Great, 2 Thumbs Up Very Good Not Happy Very Unhappy Not Sure # of Responses 15 5 2 2 0

 Item Mean
 4.38

 2023 Mean
 4.24

 Means

 5.00

2023 Mean

4.24