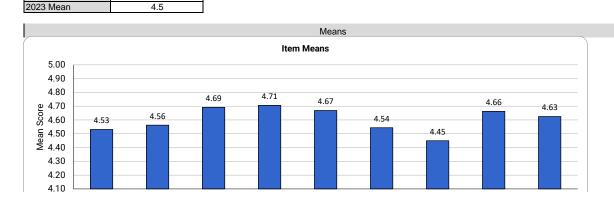

| Q2                | Q3   | Q4 | Q5 | Q6<br>Items  | Q7              | Q8                 | Q9 | Q10 |
|-------------------|------|----|----|--------------|-----------------|--------------------|----|-----|
| Highest Item Mean | 4.71 |    |    | Staf         | f treat me with | respect.           |    |     |
| Lowest Item Mean  | 4.45 |    |    | I feel staff | has helped me   | e learn life skils | S. |     |