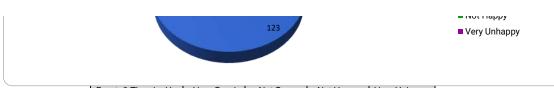

|                |                    | 05.0      |                  | L          |              |                                                                          |
|----------------|--------------------|-----------|------------------|------------|--------------|--------------------------------------------------------------------------|
|                |                    | Q5: St    | aff treat me wit | n respect? |              |                                                                          |
|                |                    | 1 1 5     | 123              |            |              | ■ Great, Two Thumbs Up ■ Very Good ■ Not Sure ■ Not Happy ■ Very Unhappy |
|                | Great, 2 Thumbs Up | Very Good | Not Sure         | Not Happy  | Very Unhappy |                                                                          |
| # of Responses | 123                | 30        | 5                | 1          | 1            |                                                                          |

|                | 0.0at, =a00 0p | ,  |   |
|----------------|----------------|----|---|
| # of Responses | 123            | 30 | 5 |
|                |                | •  |   |
| Item Mean      |                |    |   |
| 2023 Mean      | 4 53           |    |   |