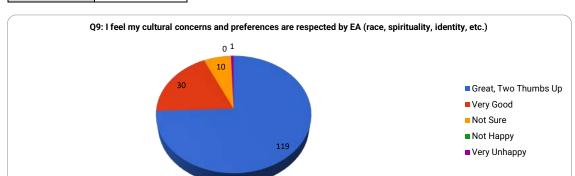

|                | Great, 2 Thumbs Up | Very Good | Not Sure | Not Happy | Very Unhappy |
|----------------|--------------------|-----------|----------|-----------|--------------|
| # of Responses | 119                | 30        | 10       | 0         | 1            |
| Item Mean      |                    | •         | •        | •         | •            |
| 2023 Mean      | 4.6                |           |          |           |              |