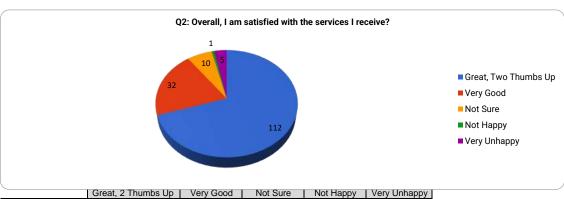

|                | Great, 2 Thumbs Up | Very Good | Not Sure | Not Happy | Very Unhappy |
|----------------|--------------------|-----------|----------|-----------|--------------|
| # of Responses | 123                | 26        | 8        | 1         | 1            |
|                |                    | i         |          |           |              |
| Item Mean      |                    |           |          |           |              |
| 2023 Mean      | 4.57               |           |          |           |              |