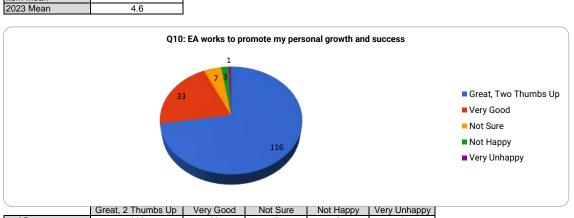

|                | Great, 2 Thumbs up | very Good | Not Sure | пот нарру | very Unnappy |
|----------------|--------------------|-----------|----------|-----------|--------------|
| # of Responses | 116                | 33        | 7        | 3         | 1            |
|                |                    |           |          |           |              |
| Item Mean      |                    |           |          |           |              |