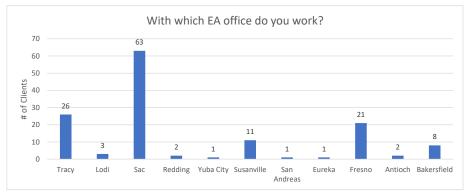

| # of Responses | 112 | 32 | 10 | 1 | 5 |
|----------------|-----|----|----|---|---|
| Item Mean      |     | ]  |    |   |   |

2023 Mean

4.47

| Q4: I help choose my goa | als?                   |
|--------------------------|------------------------|
| 11                       |                        |
| 26 8                     |                        |
| 20                       | ■ Great, Two Thumbs Up |
|                          | ■ Very Good            |
|                          | ■ Not Sure             |
|                          | ■ Not Hanny            |