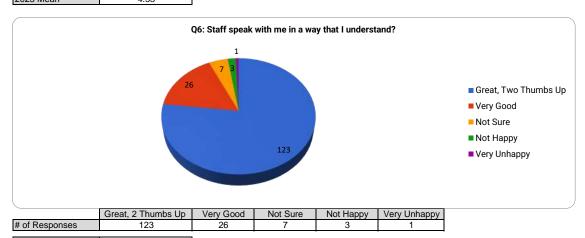

|                | Great, 2 Thumbs Up | Very Good | Not Sure | Not Happy | Very Unhappy |
|----------------|--------------------|-----------|----------|-----------|--------------|
| # of Responses | 123                | 26        | 8        | 1         | 1            |
|                |                    | i         |          |           |              |
| Item Mean      |                    |           |          |           |              |
| 2023 Mean      | 4.57               |           |          |           |              |