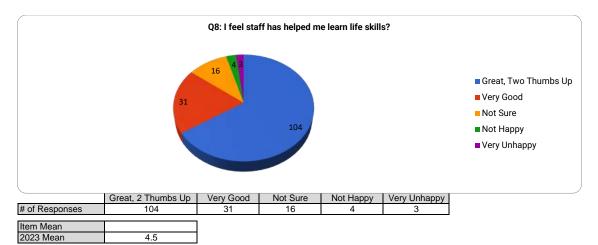

| Q2                | Q3   | Q4 | Q5 | Q6<br>Items  | Q7              | Q8                 | Q9 | Q10 |
|-------------------|------|----|----|--------------|-----------------|--------------------|----|-----|
| Highest Item Mean | 4.71 |    |    | Staf         | f treat me with | respect.           |    |     |
| Lowest Item Mean  | 4.45 |    |    | I feel staff | has helped me   | e learn life skils | S. |     |