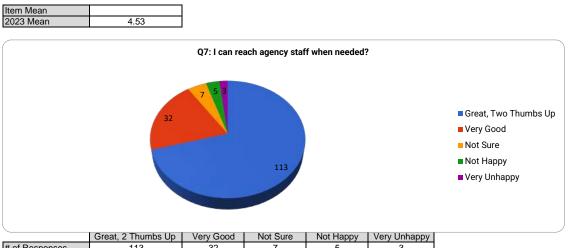

|                | Orcat, 2 mambs op | very Good | 140t Outc | Not Happy | very offitappy |
|----------------|-------------------|-----------|-----------|-----------|----------------|
| # of Responses | 113               | 32        | 7         | 5         | 3              |
|                |                   |           |           |           | <u>.</u>       |
| Item Mean      |                   |           |           |           |                |
| 2023 Mean      | 4.57              |           |           |           |                |